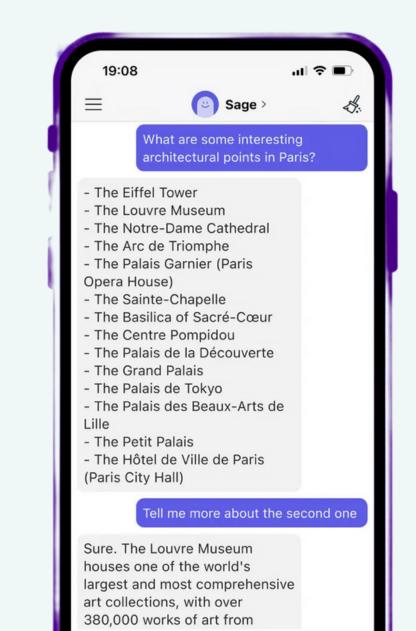

As Character AI continues to grow and refine its technology, the possibilities are practically endless.

Here are some of Character AI's features:

- **Conversational ability:** It can understand natural language inputs and respond in a conversational manner, creating a more engaging and human-like interaction.
- **Personalization capabilities:** Character AI can deliver personalized experiences to users by analyzing their historical interactions and preferences.
- **Emotional intelligence:** Some Character AI systems incorporate emotional intelligence, enabling them to recognize and respond to human emotions.