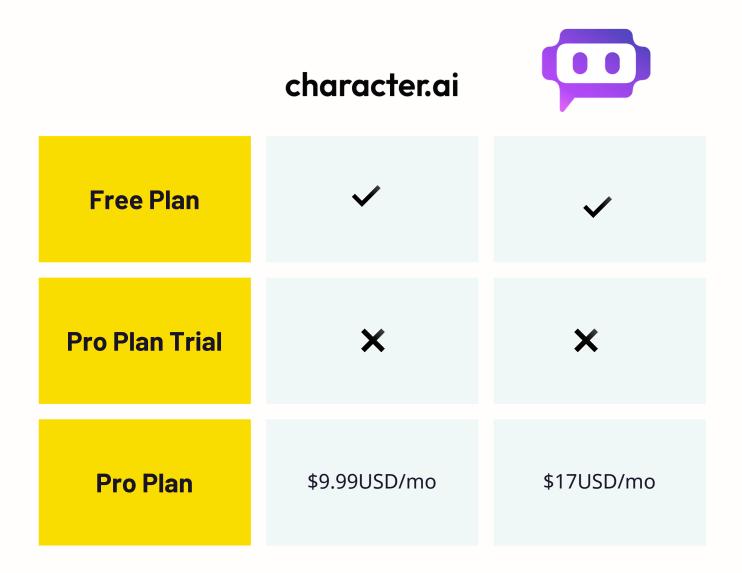

of Poe.ai:

- **Speed and accuracy:** You can navigate an intuitive, user-friendly interface to access a diverse range of chatbots.
- **Sync across platforms:** Forget about losing your place mid-conversation. Poe AI ensures continuity by synchronizing your chats across different devices.
- **Linkification:** Poe.ai features clickable links, which allows you to instantly dive deeper for more information.
- **Bot creation**: You can now create your own AI chatbots on the basis of the existing ones using text prompts.

Check out <u>this June newsletter</u> by the Center for Education Innovation and how they created their own Poe chatbot.

Take Poe.ai for a spin now!





#### Here is a video of poe.ai and its' new features, as well as what it is.



Click on the image to view the video.







#### To know more about using AI for learning and development, contact us.



ivy.shi@learnmonade.com

+852 53002718

### Learnmonade

# We make bespoke e-learning courses tailored to your needs.



Scan this QR code to learn more about us.

Click here to learn more